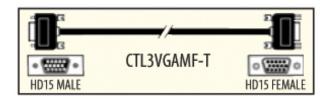

### Super Thin SVGA Cable, HD15 Male / Female, 15.0 ft

#### Details for this Monitor, Video product

L-com Item # CTL3VGAMF-15T

Manufacturer L-com

UPC # 822335017085

RoHS Status Partially RoHS Compliant Stock 🚱