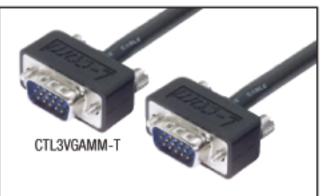

## Super Thin SVGA Cables with 3 Mini Coaxial Lines - HD15M to HD15M or HD15F

Utilize a revolutionary cable made with 3 ultra thin coaxial lines and still measures less than .23" in diameter! Another unique feature is user defined mounting hardware. Each cable end is capable of being connected with either male jack screws or hex standoffs with the supplied hardware! Color: Black.

| CTL3VGAMM-5T<br>CTL3VGAMM-10T | Super Thin SVGA Cable, HD15 Male / Male, 5.0 ft<br>Super Thin SVGA Cable, HD15 Male / Male, 10.0 ft | 3 |
|-------------------------------|-----------------------------------------------------------------------------------------------------|---|
| CTL3VGAMM-15T                 | Super Thin SVGA Cable, HD15 Male / Male, 15.0 ft                                                    | 3 |
| CTL3VGAMM-25T                 | Super Thin SVGA Cable, HD15 Male / Male, 25.0 ft                                                    | 3 |
| CTL3VGAMM-50T                 | Super Thin SVGA Cable, HD15 Male / Male, 50.0 ft                                                    | 3 |
| CTL3VGAMF-5T                  | Super Thin SVGA Cable, HD15 Male / Female, 5.0 ft                                                   | 3 |
| CTL3VGAMF-10T                 | Super Thin SVGA Cable, HD15 Male / Female, 10.0 ft                                                  | 3 |
| CTL3VGAMF-15T                 | Super Thin SVGA Cable, HD15 Male / Female, 15.0 ft                                                  | 3 |
| CTL3VGAMF-25T                 | Super Thin SVGA Cable, HD15 Male / Female, 25.0 ft                                                  | 3 |
| CTL3VGAMF-50T                 | Super Thin SVGA Cable, HD15 Male / Female, 50.0 ft                                                  | 3 |