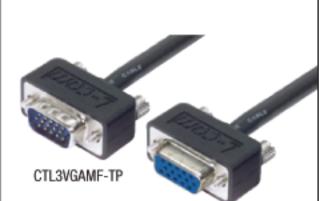

## Super Thin SVGA Cables with 3 Mini Coaxial Lines - HD15M to HD15M or HD15F

Utilize a revolutionary cable made with 3 ultra thin coaxial lines and still measures less than .23" in diameter! Another unique feature is user defined mounting hardware. Each cable end is capable of being connected with either male jack screws or hex standoffs with the supplied hardware! Color: Black.

| CTL3VGAMM-5T<br>CTL3VGAMM-10T | Super Thin SVGA Cable, HD15 Male / Male, 5.0 ft<br>Super Thin SVGA Cable, HD15 Male / Male, 10.0 ft | 3 |
|-------------------------------|-----------------------------------------------------------------------------------------------------|---|
| CTL3VGAMM-15T                 | Super Thin SVGA Cable, HD15 Male / Male, 15.0 ft                                                    | 3 |
| CTL3VGAMM-25T                 | Super Thin SVGA Cable, HD15 Male / Male, 25.0 ft                                                    | 3 |
| CTL3VGAMM-50T                 | Super Thin SVGA Cable, HD15 Male / Male, 50.0 ft                                                    | 3 |
| CTL3VGAMF-5T                  | Super Thin SVGA Cable, HD15 Male / Female, 5.0 ft                                                   | 3 |
| CTL3VGAMF-10T                 | Super Thin SVGA Cable, HD15 Male / Female, 10.0 ft                                                  | 3 |
| CTL3VGAMF-15T                 | Super Thin SVGA Cable, HD15 Male / Female, 15.0 ft                                                  | 3 |
| CTL3VGAMF-25T                 | Super Thin SVGA Cable, HD15 Male / Female, 25.0 ft                                                  | 3 |
| CTL3VGAMF-50T                 | Super Thin SVGA Cable, HD15 Male / Female, 50.0 ft                                                  | 3 |